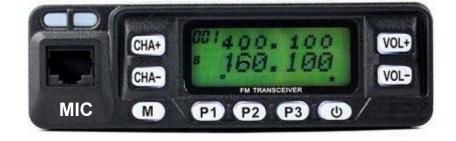

## **RECEIVER**

Before you apply power,

- 1 connect the Antenna,
- 2 insert the Microphone
- 3 Power the radio ON

4 On the Microphone keypad click on the **A/B button**Move the arrow to the upper section of the display

Key in the frequency by example 160100

Turn the Power OFF
Turn the Power ON
Your selected frequency will appear at the top of the display
Turn the Power OFF
Remove the Microphone.

System is Ready